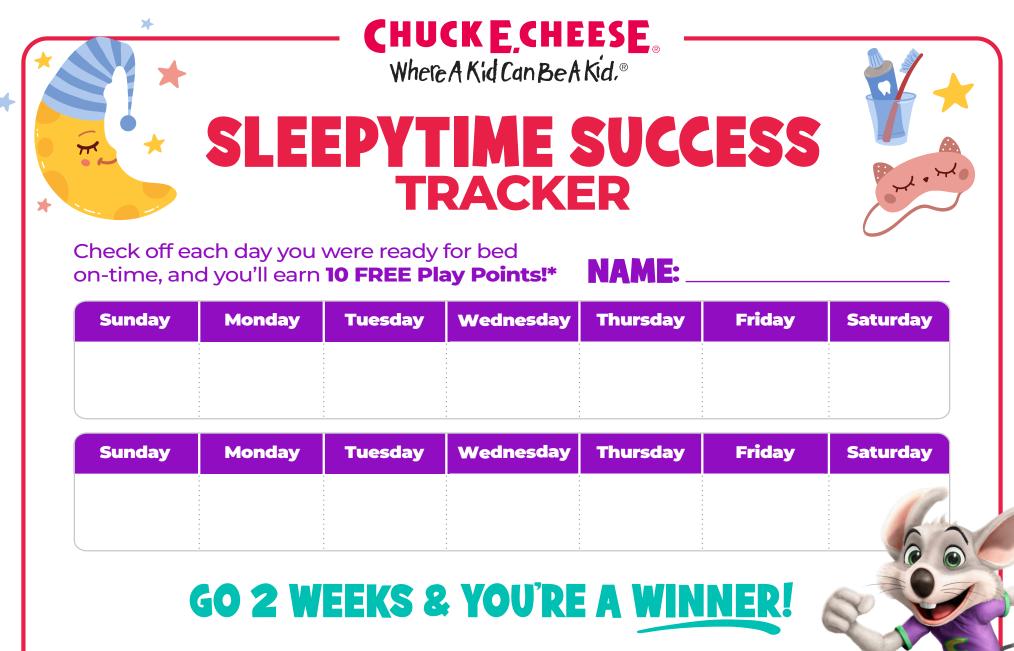

\*OFFER EXPIRES 12/31/25. Valid at participating locations. Limit 1 certificate per child, per day. Certificate must be presented at time of checkout. Redeem this certificate and get 10 FREE Play Points with any food purchase. Play Points are subject to Play Pass Terms which can be found at https://chuckecheese.com/play-pass-terms/. Required Play Pass Activation Fees are not included. If Chuck E. Play Pass is not available, points equal tokens. Certificate has no cash value, cannot be redeemed for cash, and may not be sold, duplicated or altered. © 2025 CEC Entertainment Concepts, LP. All rights reserved.